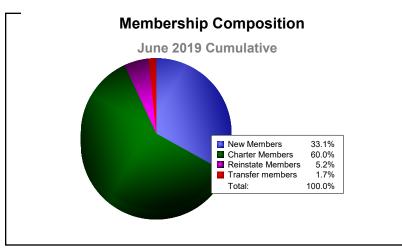

District 3234H2 As of June 2019 Cumulative

| Year      | New<br>Clubs | Dropped<br>Clubs | Gain/<br>Loss<br>Clubs | New<br>Members | Charter<br>Members | Reinstate<br>Members | Transfer<br>Members | Total<br>Member<br>Added | Total<br>Members<br>Dropped | Gain/<br>Loss<br>Members |
|-----------|--------------|------------------|------------------------|----------------|--------------------|----------------------|---------------------|--------------------------|-----------------------------|--------------------------|
| 2014-2015 | 2            | -1               | 1                      | 267            | 50                 | 26                   | 11                  | 354                      | -305                        | 49                       |
| 2015-2016 | 7            | 0                | 7                      | 380            | 188                | 38                   | 18                  | 624                      | -225                        | 399                      |
| 2016-2017 | 5            | 0                | 5                      | 463            | 143                | 16                   | 20                  | 642                      | -320                        | 322                      |
| 2017-2018 | 28           | -7               | 21                     | 1067           | 700                | 188                  | 16                  | 1971                     | -892                        | 1079                     |
| 2018-2019 | 10           | -23              | -13                    | 153            | 277                | 24                   | 8                   | 462                      | -1356                       | -894                     |
| Average   | 10           | -6               | 4                      | 466            | 272                | 58                   | 15                  | 811                      | -620                        | 191                      |