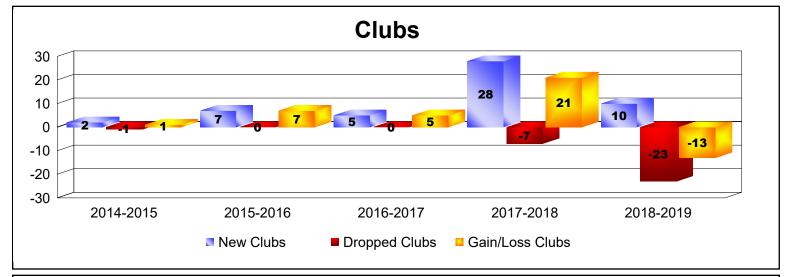

District 3234H2 As of June 2019 Cumulative

| Year      | New<br>Clubs | Dropped<br>Clubs | Gain/<br>Loss<br>Clubs | New<br>Members | Charter<br>Members | Reinstate<br>Members | Transfer<br>Members | Total<br>Member<br>Added | Total<br>Members<br>Dropped | Gain/<br>Loss<br>Members |
|-----------|--------------|------------------|------------------------|----------------|--------------------|----------------------|---------------------|--------------------------|-----------------------------|--------------------------|
| 2014-2015 | 2            | -1               | 1                      | 267            | 50                 | 26                   | 11                  | 354                      | -305                        | 49                       |
| 2015-2016 | 7            | 0                | 7                      | 380            | 188                | 38                   | 18                  | 624                      | -225                        | 399                      |
| 2016-2017 | 5            | 0                | 5                      | 463            | 143                | 16                   | 20                  | 642                      | -320                        | 322                      |
| 2017-2018 | 28           | -7               | 21                     | 1067           | 700                | 188                  | 16                  | 1971                     | -892                        | 1079                     |
| 2018-2019 | 10           | -23              | -13                    | 153            | 277                | 24                   | 8                   | 462                      | -1356                       | -894                     |
| Average   | 10           | -6               | 4                      | 466            | 272                | 58                   | 15                  | 811                      | -620                        | 191                      |