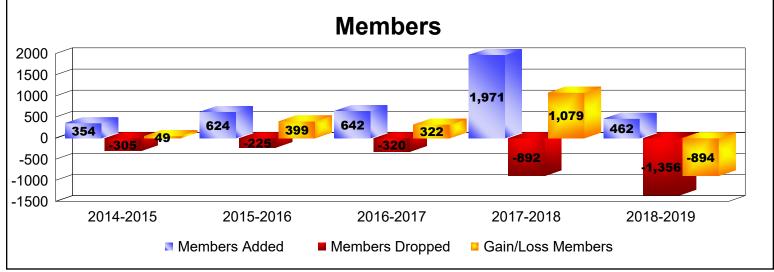

District 3234H2 As of June 2019 Cumulative

| Year      | New<br>Clubs | Dropped<br>Clubs | Gain/<br>Loss<br>Clubs | New<br>Members | Charter<br>Members | Reinstate<br>Members | Transfer<br>Members | Total<br>Member<br>Added | Total<br>Members<br>Dropped | Gain/<br>Loss<br>Members |
|-----------|--------------|------------------|------------------------|----------------|--------------------|----------------------|---------------------|--------------------------|-----------------------------|--------------------------|
| 2014-2015 | 2            | -1               | 1                      | 267            | 50                 | 26                   | 11                  | 354                      | -305                        | 49                       |
| 2015-2016 | 7            | 0                | 7                      | 380            | 188                | 38                   | 18                  | 624                      | -225                        | 399                      |
| 2016-2017 | 5            | 0                | 5                      | 463            | 143                | 16                   | 20                  | 642                      | -320                        | 322                      |
| 2017-2018 | 28           | -7               | 21                     | 1067           | 700                | 188                  | 16                  | 1971                     | -892                        | 1079                     |
| 2018-2019 | 10           | -23              | -13                    | 153            | 277                | 24                   | 8                   | 462                      | -1356                       | -894                     |
| Average   | 10           | -6               | 4                      | 466            | 272                | 58                   | 15                  | 811                      | -620                        | 191                      |